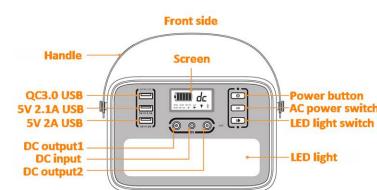

# **Specifications**

- Battery power:50400mAh/161.28Wh
- Dimensions:168\*117\*130MM
- Input:15V 2A DC input charging
- Output:150W continuous output, peak power 250W
- 3\*USB output (2\* 5V 2A, 1\*QC3.0)
- 2\*12V 10A DC output
- DC Output: 5.5mm DC output 12V 10A \*2
- LCD screen indicator
- Emergency bright LED light, SOS light, Strobe light, Red and Blue warning light

# 4. High definition LCD

\*Display power level, current, voltage, AC on, DC on